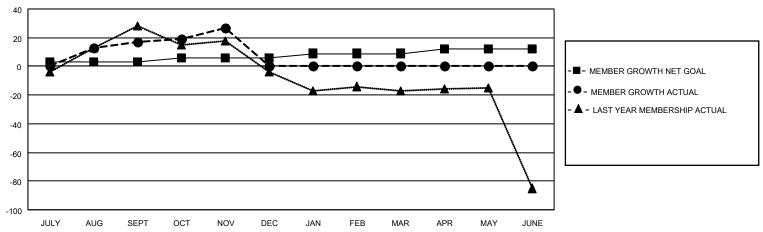

# GOALS AND ACTUAL MEMBERS CUMULATIVE

| DROPPED CLUBS: 0 |    | 26 CLUBS OF 60 ADDED 1 OR<br>MORE NEW MEMBERS | GENDER DISTRIBUTION                 |                |  |
|------------------|----|-----------------------------------------------|-------------------------------------|----------------|--|
|                  |    | WORE NEW WEINBERS                             | MALE                                | 1,299 (75.09%) |  |
|                  |    |                                               | FEMALE                              | 431 (24.91%)   |  |
| DROPPED MEMBERS  |    |                                               | NON BINARY                          | 0 (0.00%)      |  |
|                  |    |                                               | PREFER NOT TO ANSWER                | 0 (0.00%)      |  |
| DECEASED         | 8  |                                               |                                     |                |  |
| CLUB CANCELLED   | 0  | CLICK HERE FOR CUMULATIVE                     | TOTAL FAMILY UNIT MEMBERS           | 253            |  |
| OTHER            | 48 | MEMBERSHIP DATA                               |                                     |                |  |
| TOTAL            | 56 |                                               | FAMILY MEMBERS PAYING HALF DUES 127 |                |  |
|                  |    |                                               |                                     |                |  |

Results as of: 11/30/2022